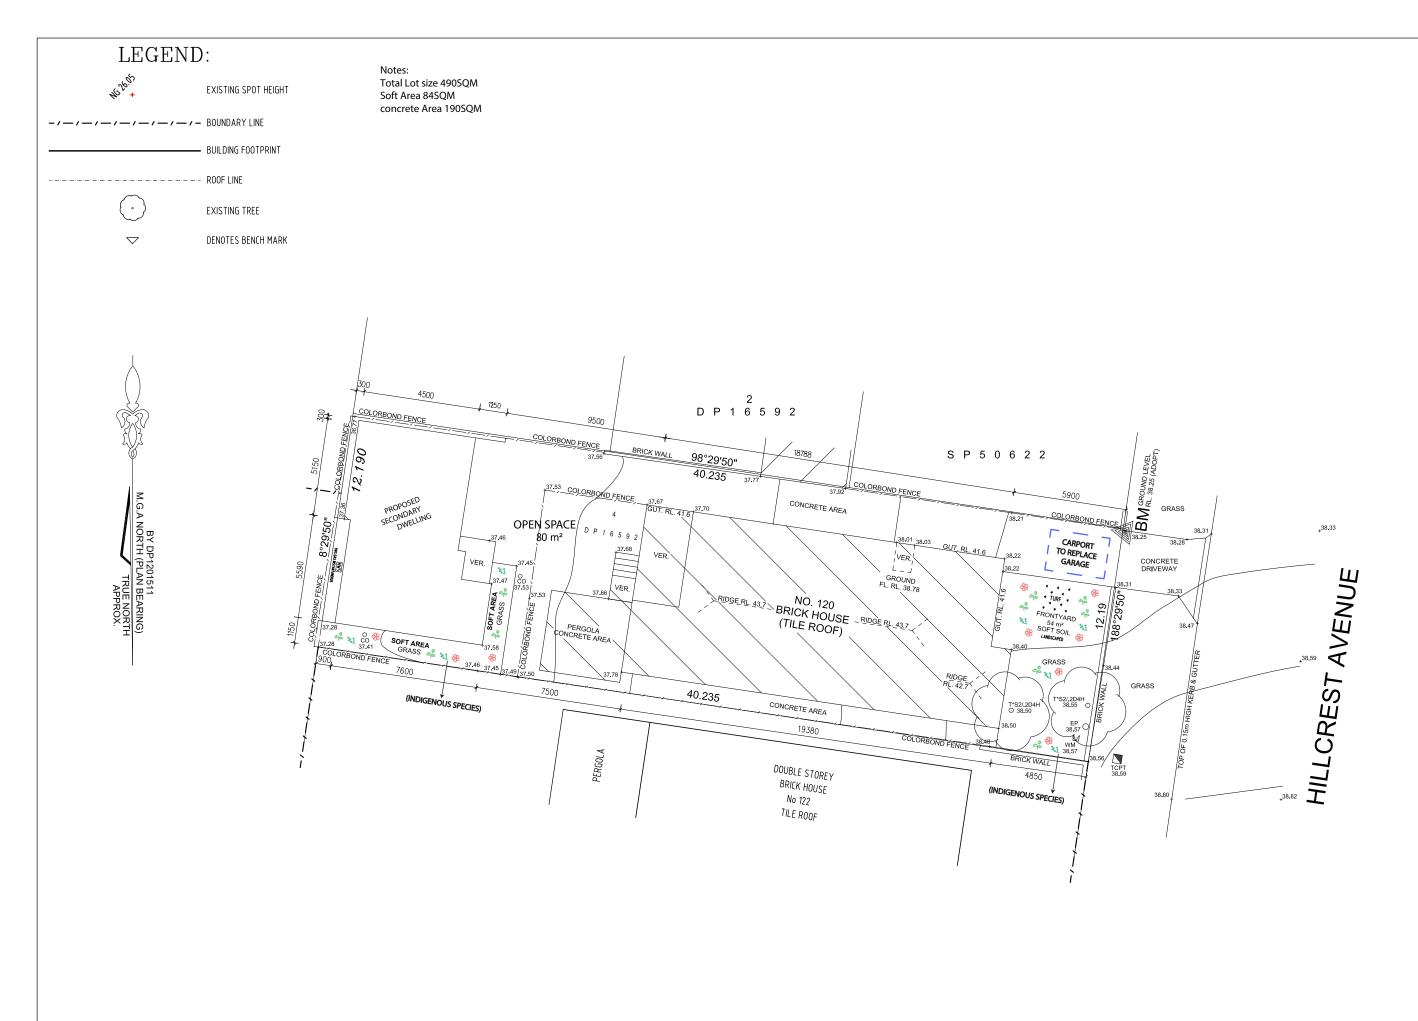

|  | Client:        | ALI                                  | Titlo     |                                                                     | REVISION: AR 1 | Sheet 1                | DESIGN    | ALMAJD CONSTRUCTION |
|--|----------------|--------------------------------------|-----------|---------------------------------------------------------------------|----------------|------------------------|-----------|---------------------|
|  | V d d r o s s: | Lot 4 DP 16592                       | TITLE:    | Landscaping Plan                                                    |                | Scale 1:200            | 4 2 2 4 5 |                     |
|  | Address:       | 120 HILLCREST AV, GREENACRE NSW 2190 | Project:  | CHANGE OF USE OF EXISTING STUDIO AND GARAGE TO A SECONDARY DWELLING |                | Date <b>22/06/2025</b> | 1 2 3 4 5 |                     |
|  |                | BANKSTOWN CITY COUNCIL NSW 2200      | 110) CC1. | CHANGE OF USE OF EXISTING STODIO AND GARAGE TO A SECONDART DWEELING |                |                        |           |                     |